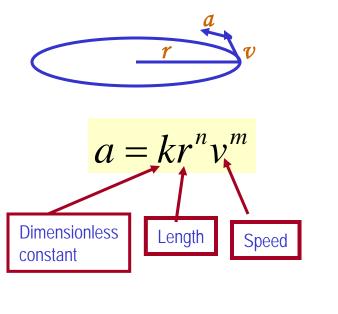

peed  $[v] = [\mathcal{L}]/[\mathcal{T}] = [\mathcal{L}]/[\mathcal{T}^{-1}]$ 
    - Distance (L) traveled by a car running at the speed V in time T

 $\bullet \mathcal{L} = \mathcal{V}^{\star}\mathcal{T} = [\mathcal{L}/\mathcal{T}]^{\star}[\mathcal{T}] = [\mathcal{L}]$ 

• More general expression of dimensional analysis is using exponents: eg.  $[v] = [\mathcal{L}^n \mathcal{T}^m] = [\mathcal{L}] \{\mathcal{T}^1\}$ where n = 1 and m = -1



## Examples

- Show that the expression [v] = [at] is dimensionally correct
  - Speed: [v] =L/T
  - Acceleration: [a] =L/T<sup>2</sup>
  - Thus,  $[at] = (L/T^2)xT = LT^{(-2+1)} = LT^{-1} = L/T = [v]$
- Suppose the acceleration *a* of a circularly moving particle with speed v and radius *r* is proportional to  $r^n$  and  $v^m$ . What are *n* and *m*?



$$L^{1}T^{-2} = (L)^{n} \left(\frac{L}{T}\right)^{m} = L^{n+m}T^{-m}$$

$$-m = -2 \implies m = 2$$

$$n+m=n+2=1 \implies n=-1$$

$$a = kr^{-1}v^2 = \frac{v^2}{r}$$

17

Monday, Jan. 26, 2004

PHYS 1441-004, Spring 2004 Dr. Jaehoon Yu

# Some Fundamentals

- Kinematics: Description of Motion without understanding the cause of the motion
- Dynamics: Description of motion accompanied with understanding the cause of the motion
- Vector and Scalar quantities:
  - Scalar: Physical quantities that require magnitude but no direction
    - Speed, length, mass, etc
  - Vector: Physical quantities that require both magnitude and direction
    - Velocity, Acceleration, Force, Momentum
    - It does not make sense to say "I ran with velocity of 10miles/hour."
- Objects can be treated as point-like if