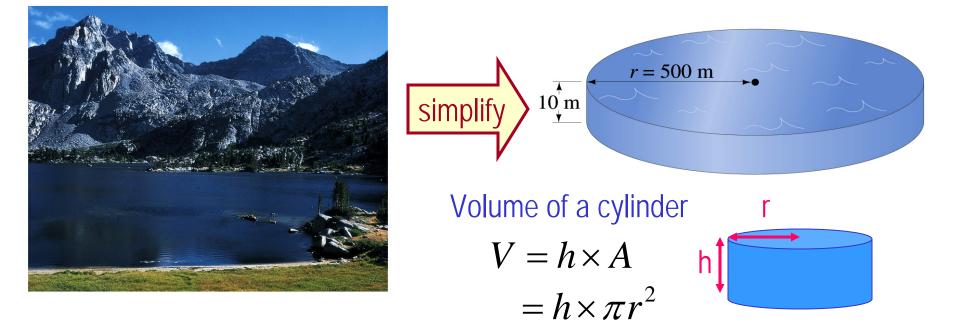

y, Jan. 26, 2004 PHYS 1441-004, Spring 2004 Dr. Jaehoon Yu 12

### Estimates & Order-of-Magnitude Calculations

- Estimate = Approximation
  - Useful for rough calculations to determine the necessity of higher precision
  - Usually done under certain assumptions
  - Might require modification of assumptions, if higher precision is necessary
- Order of magnitude estimate: Estimates done to the precision of 10s or exponents of 10s;
  - Rapid estimating
  - Three orders of magnitude:  $10^3 = 1,000$
  - Round up for Order of magnitude estimate;  $8x10^7 \sim 10^8$
  - Similar terms: "Ball-park-figures", "guesstimates", etc



## Example 1.5

Estimate how much water is in a lake in the figure which is roughly circular, about 1km across, and you guess it to have an average depth of about 10m.



What is the radius of the circle? Half the distance across... 1 km/2=1000m/2=500m $V = h \times \pi r^2 = 10m \times \pi (500m)^2 = 7850000 \cong 8 \times 10^6 m^3 \cong 10^7 m^3$ 

Monday, Jan. 26, 2004



## **Dimension and Dimensional Analysis**

- An extremely useful concept in solving physical problems
- Good to write physical laws in mathematical expressions
- No matter what units are used the base quantities are the same
  - *Length* (distance) is length whether meter or inch is used to express the size: Usually denoted as [L]
  - The same is true for *Mass ([M])* and *Time ([T])*
  - One can say "Dimension of Length, Mass or Time"
  - Dimensions are used as algebraic quantities: Can perform algebraic operations, addition, subtraction, multiplication or division



## Dimension an